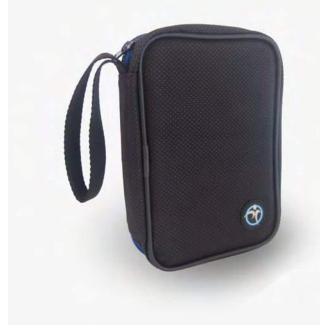

# Isothermic bag

for the transport of insulin or adrenaline at an optimal temperature

### ► THE FREEDOM TO TRAVEL

Designed for the transport of five prefilled insulin or adrenaline pens at an optimum temperature between 15 to 25 ° C for 5 days

## COOL WITHOUT ELECTRICITY

The EasyBag Classic becomes active in less than 40 seconds when the inner pouch is soaked in plain tap water. As long as the inner pouch is wet, your medication is kept at the right temperature

#### PATENTED TECHNOLOGY BY BASF IN GERMANY

CAN BE REUSED HUNDREDS OF TIMES

QUICK AND EASY TO USE

**IDEAL FOR ACTIVE TRAVELLERS** 

# RECOMMENDED USES

Pre-filled pens of insulin or adrenaline

## **DISCREET AND ELEGANT**

Dimensions : 210 x 160 x 35 mm Weight : 90 g







# www.medactiv.com.au