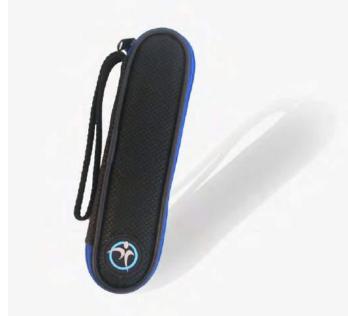

# EasyBag Single

# Isothermic bag

for the transport of insulin or adrenaline at an optimal temperature

#### DISCREET AND ELEGANT

Dimensions: 210 x 55 x 30 mm

Poids: 70 g