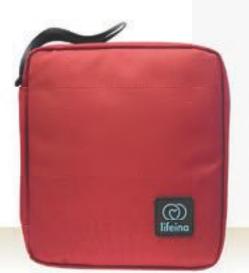

# LifeinaBag-24

Isothermal bag for the transport of sensitive medication between 2 and 8°C for 24 hours

## FREEDOM TO TRAVEL

Designed for the safe transport of fragile medication. Keeps your medication cool at a temperature between 2 and 8°C for 24 hours at an ambient temperature of 24°C. It is the perfect travel companion for weekend trips.

### COOLING COMPARTMENT

Keeps up to 5 standard injectable medicine pens or vials cool for 24 hours at work or while traveling.