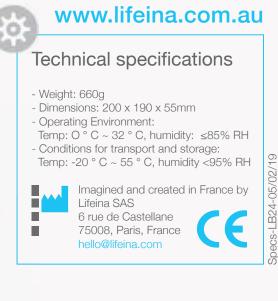

# LifeinaBag-24

Isothermal bag for the transport of sensitive medication between 2 and 8°C for 24 hours

## FREEDOM TO TRAVEL

Designed for the safe transport of fragile medication. Keeps your medication cool at a temperature between 2 and 8°C for 24 hours at an ambient temperature of 24°C. It is the perfect travel companion for weekend trips.